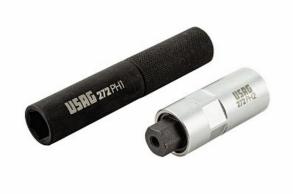

## 272 PH

- 272 PH1: Special beating handle to be used to insert the conical sockets 272 CS and extractor 272 EX on the head of the locking nut or screw
- 272 PH2: Special puller to be used to remove 272 EX extractor from the lcking nuts or screws